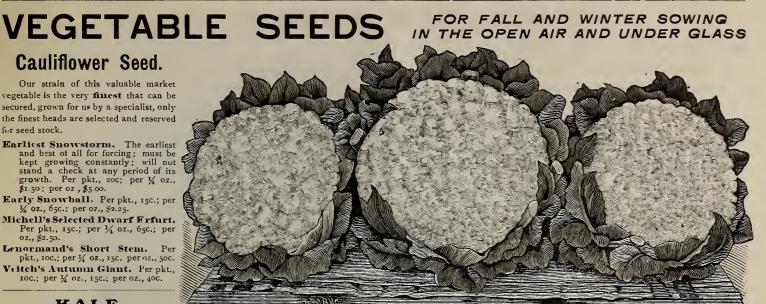

pink, with upper petals white | .05    | .30     |
| Katharine Tracy. Light but brilliant pink, very large     |        |         |
| flowers. Excellent for forcing.                           | .05    | .30     |
| Lady Mary Currie. Best clear pink (long stem)             | .05    | .35     |
| Mars. The best deep pink                                  | .05    | .35     |
| Queen of England. White                                   | .05    | .30     |
| Sadie Burpee. Largest white                               |        | .75     |
| Mixed Eckfords. All colors.                               | .05    | .35     |
|                                                           |        |         |

## TORENIA

Trade pkt. Per oz. .30 .20

> .30 .10 .30 .30

# MAPPEROMES

1.50 .15

Oz

Trade pkt.



#### KALE.

- Dwarf Green Curled. Very hardy; leaves numerous, frilled, and of excel-lent quality. Per oz., 7c.; per 1/4 lb., 15c.; per lb., 50c.
- New Imperial, or Long Standing. A beautiful curled and crimped sort. Per oz, 5c; per  $\frac{1}{4}$  lb, 15c.; sort. Per c per lb., 50c.



#### ECLIPSE BEET.

#### BEET.

|                     |       | Per lb. |        |       |
|---------------------|-------|---------|--------|-------|
| Eclipse Extra Early | 50.15 | \$0.40  | \$1.75 | \$6.5 |
| Crosby's Egyptian   | .15   | . 50    | 2.25   | 7.5   |
| Carter's Excelsior  | .20   | .65     | 2.75   | 7.5   |
|                     |       |         |        |       |

CARROT. 1/ lb. Per lb. \$° 75 .60 \$0.25

## CORN SALAD.

Oz. ¼ lb. Per lb. 5 lb. Large Round Leaved ......\$0.05 \$0.15 \$